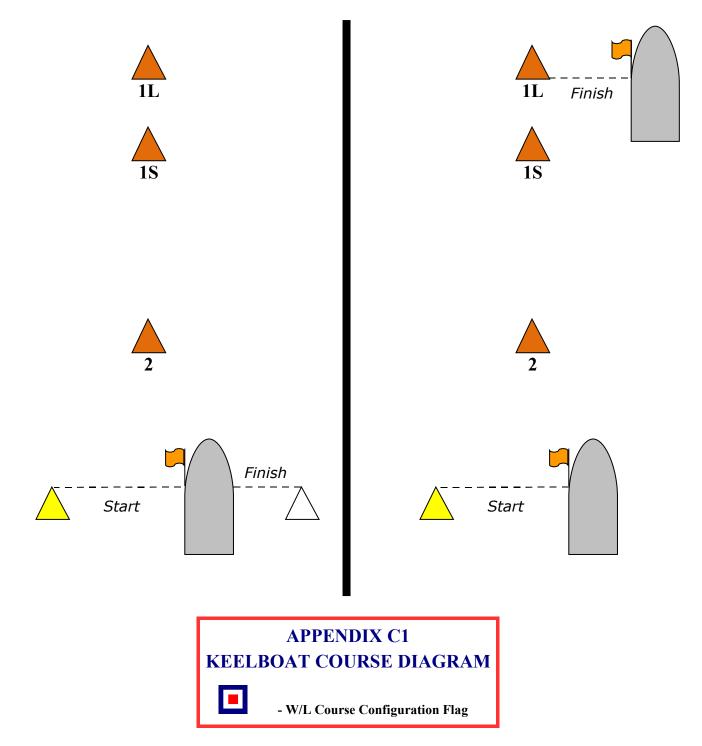

Appendix C1 replaces Appendix C

# CHICAGO YACHT CLUB 2008 VERVE CUP INSHORE REGATTA AUGUST 9-10, 2008 BELMONT STATION

| Course | Marks                           | Course | Marks                       |
|--------|---------------------------------|--------|-----------------------------|
| W4L    | Start, 1L, 2, 1L, Finish        | W3L    | Start, 1L, 2, Finish        |
| W4S    | Start, 1S, 2, 1S, Finish        | W3S    | Start, 1S, 2, Finish        |
| W4A    | Start, 1L, 2, 1S, Finish        | W5L    | Start, 1L, 2, 1L, 2, Finish |
| W6L    | Start, 1L, 2, 1L, 2, 1L, Finish | W5S    | Start, 1S, 2, 1S, 2, Finish |
| W6S    | Start, 1S, 2, 1S, 2, 1S, Finish | W5A    | Start, 1L, 2, 1S, 2, Finish |