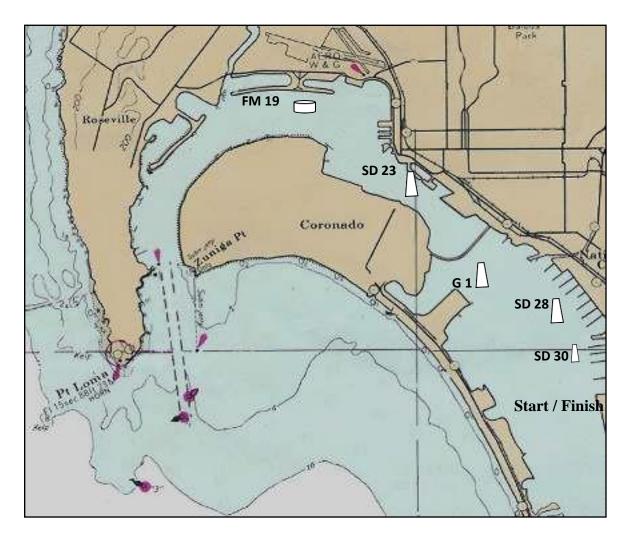

## For Circle C - South Bay only

Add the following courses:

Course #A – Start, 1 (windward), 2 (leeward), FM 19 to port, (8'+ white steel mooring buoy located near the east end of Harbor Island), finish (at RC signal boat near leeward Mark 2). Approximately 10 miles.

**Course #C** - Start, 1 (windward), 2 (leeward), FM 19 to port, (8'+ white steel mooring buoy located near the east end of Harbor Island), SD "23" to port (located near the entrance to the Marriot Marina), FM 19 to port, finish (at RC signal boat near leeward Mark 2). Approximately 14 miles.