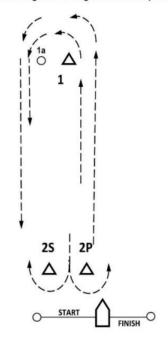

## Courses 4 and 6 (Not to Scale)

Course 4: START - 1 - 1a - 2P/2S - 1 - 1a - FINISH (2 laps / 4 legs, downwind finish)

Course 6: START – 1 – 1a – 2P/2S – 1 – 1a – 2P/2S – 1 – 1a – FINISH (3 laps / 6 legs, downwind finish)

Mark 2 may be either a gate or a single mark left to port