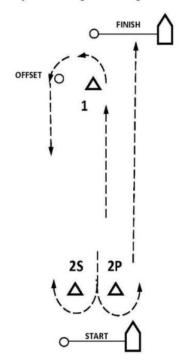

## COURSE 3 and 5 DIAGRAM and ROUNDING ORDER (Not to Scale)

Course 3: START – 1 – Offset – 2P/2S –FINISH (1 ½ laps / 3 legs, upwind finish)

Course 5: START - 1 - Offset - 2P/2S - 1 - Offset - 2P/2S - FINISH (2 ½ laps / 5 legs, upwind finish)

Mark 2 may be either a gate or a single mark

If there is only one leeward mark (Mark 2), it shall be left to port.

5/26/2023 1