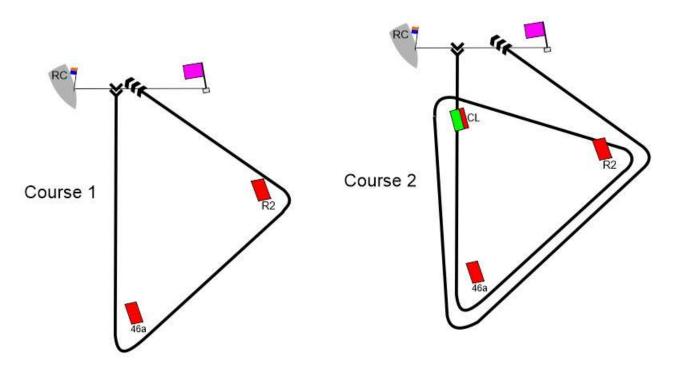

## 4.Starting Procedure and Courses to be sailed.

The Race Committee will announce the division to start and their course prior to the warning.

Both divisions can be started together or separately as directed by the race committee.

## 5. The Course.

There are two course options. Divisions may sail separate courses

Time Limit. Any yacht not finished by 9:00 PM will be scored DNF