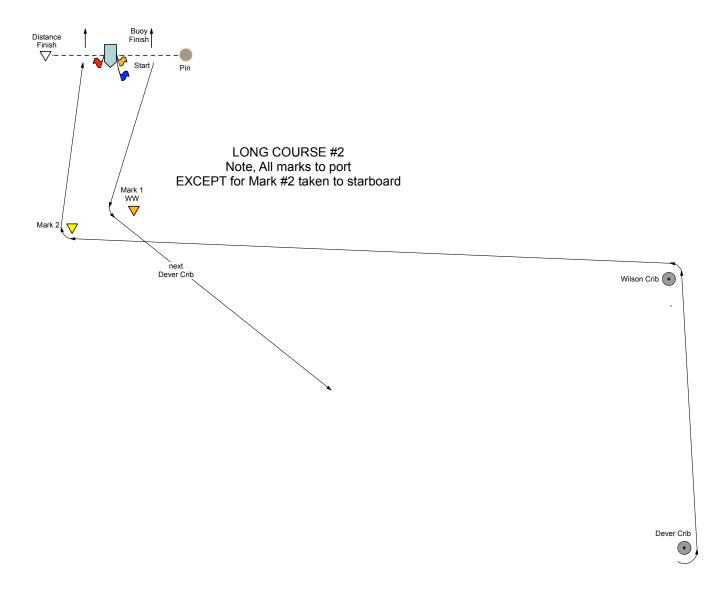

#### 8. LONG COURSE - DISTANCE / OFFSHORE #2

- 8.8. Pin Location, Appx. 095°T, 1.1 NM from Montrose Breakwater Light (Area A) 41°57.75N 87.34.50W
- 8.9. All Marks to Port Except for Mark #2 which is to be taken to Starboard
- 8.10. Windward & Offset Mark,  $\pm 1/2$ nm from Start line
- 8.11. Start is between [RC Boat (Orange flag) to STARBOARD and Pin to PORT]
- 8.12. Finish is between [RC Boat (Red flag) to STARBOARD and Finish mark to PORT]
- 8.13. Mark rounding order
  - 1. Start > Mark 1 (Windward mark) > Dever Crib > Wilson Crib > Mark 2 > Finish

Page 2 of 3 Posted date: Sunday, August 29, 2021