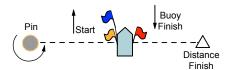

#### 8. SHORT COURSE - BUOY / DINGHY

- 8.1. Pin Location, Appx. 095°T, 1.1 NM from Montrose Breakwater Light (Area A) 41°57.75N 87.34.50W
- 8.2. All Marks to Port.
- 8.3. Windward Mark,  $\pm 1/2$ nm from Start line
- 8.4. Start is between [RC Boat (Orange flag) to STARBOARD and Pin to PORT]
- 8.5. Finish is between [RC Boat (RED flag) to Starboard and Finish mark to Port]
- 8.6. No starts after 1600hrs.