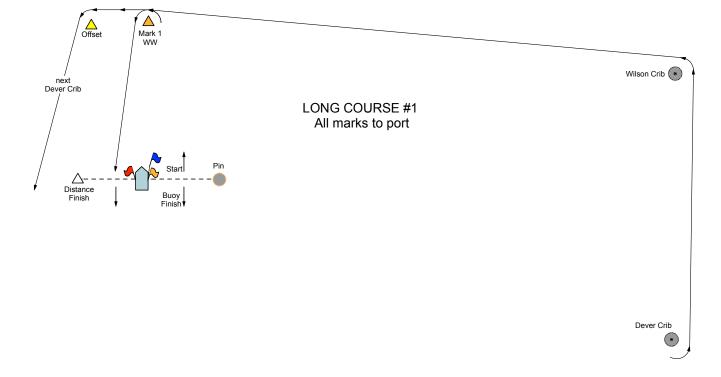

#### 8. LONG COURSE - DISTANCE / OFFSHORE #1

- Pin Location, Appx. 095°T, 1.1 NM from Montrose Breakwater Light (Area A) 41°57.75N 87.34.50W
- 8.2. All Marks to Port.
- 8.3. Windward & Offset Mark,  $\pm$  3/4nm from Start line
- 8.4. The Offset mark may be deleted.
- 8.5. Start is between [RC Boat (Orange flag) to Port and Pin to Starboard]
- 8.6. Finish is between [RC Boat (Red flag) to Port and Finish mark to Starboard]
- 8.7. Mark rounding order
  - 1. Start > Mark 1 (Windward mark) > Offset mark > Dever Crib > Wilson Crib > Mark 1 > Finish