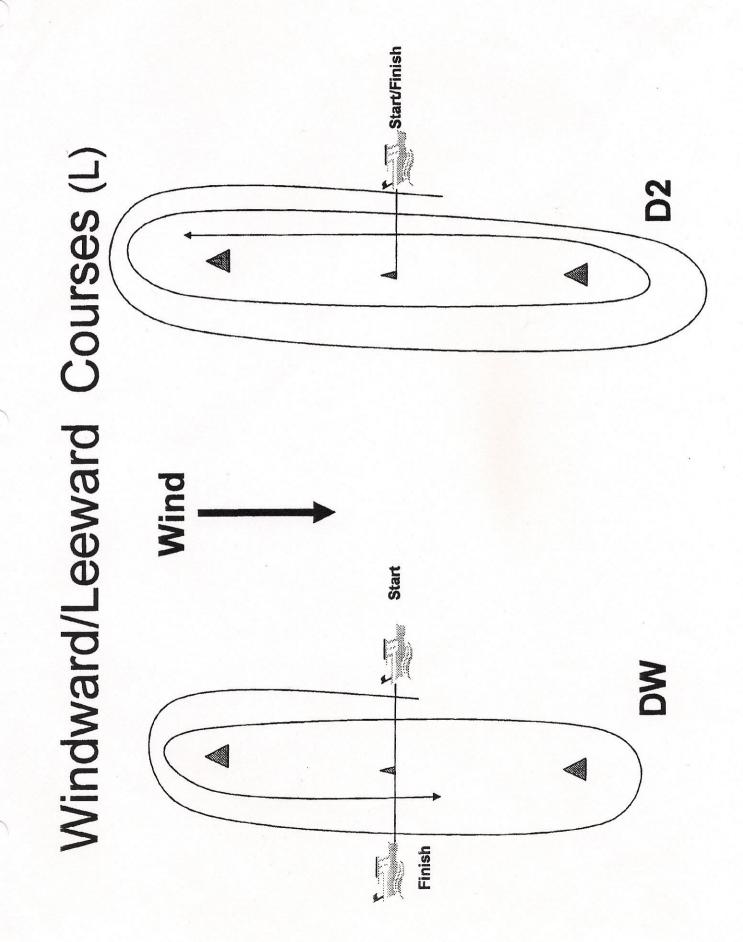

"Boats shall start, leave W to port (the first mark is always assumed and not displayed), sail the course in the order displayed by course placards, and then finish."

and replacing it with the following, until such time as a new 2014 Addendum A is posted:

"Boats shall sail the course as displayed in the 2013 Addendum A."

Addendum A to the Sailing Instructions is attached hereto.

## Start/Finish Windward/Leeward Courses (L) Wind W2 Start Finish