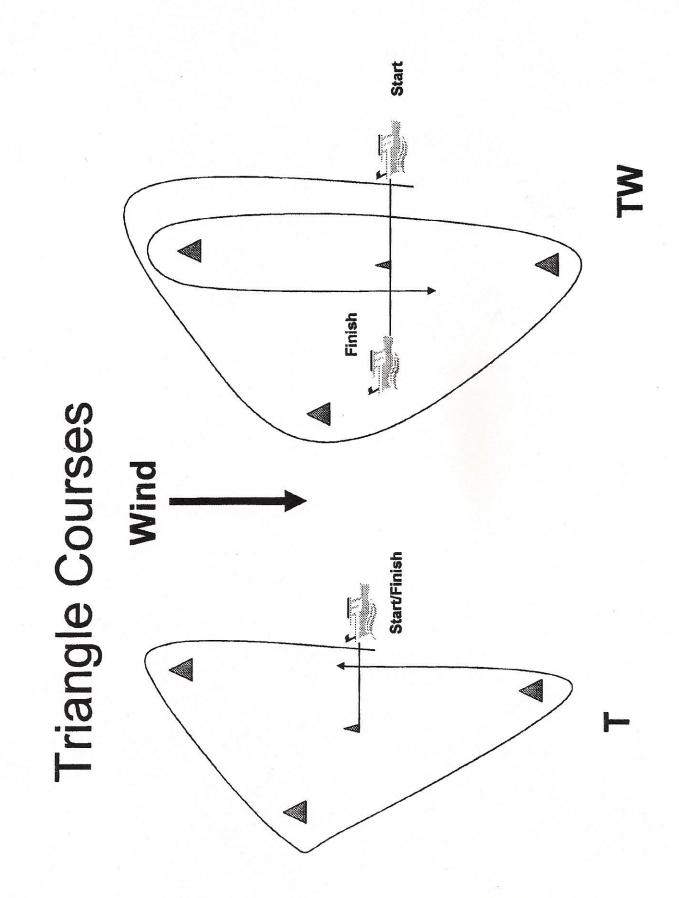

"Boats shall start, leave W to port (the first mark is always assumed and not displayed), sail the course in the order displayed by course placards, and then finish."

and replacing it with the following, until such time as a new 2014 Addendum A is posted:

"Boats shall sail the course as displayed in the 2013 Addendum A."

Addendum A to the Sailing Instructions is attached hereto.