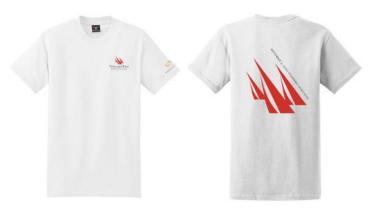

## White 100% Cotton T-Shirt: \$15

**Baseball Hat: \$15** 

Front

Back

White Dry Zone T-Shirt w/ Embroidered Logo: \$20

Boat Tote: \$25

|                                          |                   |                                                                                                                        |        |    |                                                      | Total   |               | SUB-   |
|------------------------------------------|-------------------|------------------------------------------------------------------------------------------------------------------------|--------|----|------------------------------------------------------|---------|---------------|--------|
| ITEM                                     | S                 | Μ                                                                                                                      | L      | XL | XXL*                                                 | Qty     | Price         | TOTAL  |
| T-Shirt                                  |                   |                                                                                                                        |        |    |                                                      |         | @ \$15 ea.    |        |
| Hat                                      |                   |                                                                                                                        |        |    |                                                      |         | @\$15 ea.     |        |
| White Polo                               |                   |                                                                                                                        |        |    |                                                      |         | @ \$27 ea.    |        |
| Light Blue<br>Polo                       |                   |                                                                                                                        |        |    |                                                      |         | @ \$27 ea.    |        |
| Dry Zone<br>T-Shirt                      |                   |                                                                                                                        |        |    |                                                      |         | @ \$20 ea.    |        |
| Tote                                     |                   |                                                                                                                        |        |    |                                                      |         | @ \$25 ea.    |        |
| * Add \$2 to price                       |                   |                                                                                                                        |        |    |                                                      |         |               |        |
|                                          |                   |                                                                                                                        |        |    | TOTAL C                                              | ORDER:  |               |        |
| BILLING IN                               | IFORMAT           | ION:                                                                                                                   |        |    |                                                      |         |               |        |
| Name (as it appears on the credit card): |                   |                                                                                                                        |        |    | Contact Information:                                 |         |               |        |
|                                          |                   |                                                                                                                        |        |    | _                                                    | Phone:  |               |        |
| Billing Addre                            | ss:               |                                                                                                                        |        |    |                                                      | E-mail: |               |        |
|                                          |                   |                                                                                                                        |        |    | _                                                    |         |               |        |
| Credit Card:                             | ard: MC VISA AMEX |                                                                                                                        |        |    | Please fax your order form to Christine Meek at RCS: |         |               |        |
| Account #:                               |                   |                                                                                                                        |        | 2  | 03.905.8121<br>)r call 203.90                        |         | llace your or | der    |
|                                          |                   |                                                                                                                        | Allard |    |                                                      |         | Madparday     | August |
| Expiration Da                            |                   | All orders must be received by NOON on Wednesday, August 25th for delivery on September 2nd.                           |        |    |                                                      |         |               |        |
| CRV Code:                                | -                 | Any order received after August 25th will be mailed to you directly and you will incur all shipping and handling fees. |        |    |                                                      |         |               |        |
|                                          |                   |                                                                                                                        |        |    |                                                      |         |               |        |