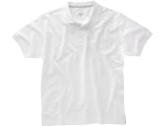

Devon and Jones Shirts \$70.00 Gingham Check: Pink and Navy Mini Stripe: French Blue & Navy Medium, Large, X-Large,XX-Large

Inshore Sport Vest From Gill \$120.00 Silver & Navy Mens: X Small, Small, Medium, Large XLarge, XXLarge