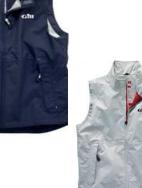

Devon and Jones Shirts \$70.00 Gingham Check: Pink and Navy Mini Stripe: French Blue & Navy Medium, Large, X-Large,XX-Large

Inshore Sport Vest From Gill \$120.00 Silver & Navy Mens: X Small, Small, Medium, Large XLarge, XXLarge