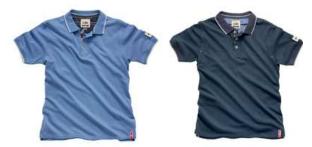

Gill Polo's \$55.00 Mens: White, Navy & Light Blue Small, Medium, Large, X-Large,XX-Large

Womens: Navy & Light Blue 4, 6, 8,10, 12, 14

Fleece Jackets from Gill Black \$ 105.00 Mens: Small, Medium, Large, XLarge, XXLarge Womens: 6, 8, 10 & 12