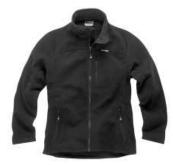

Gill Polo's \$55.00 Mens: White, Navy & Light Blue Small, Medium, Large, X-Large,XX-Large

Womens: Navy & Light Blue 4, 6, 8,10, 12, 14

Fleece Jackets from Gill Black \$ 105.00 Mens: Small, Medium, Large, XLarge, XXLarge Womens: 6, 8, 10 & 12