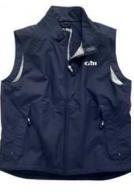

Devon and Jones Shirts \$70.00 Gingham Check: Pink and Navy Mini Stripe: French Blue & Navy Medium, Large, X-Large,XX-Large

Inshore Sport Vest From Gill \$120.00 Silver & Navy Mens: X Small, Small, Medium, Large XLarge, XXLarge